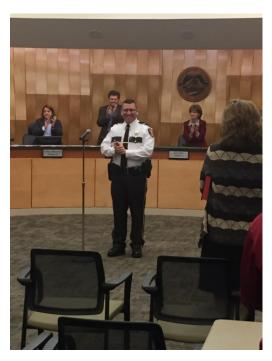

# There's a new Sheriff in town...

A huge congratulations to our very own Dan Starry for being sworn in as Sheriff for the Washington County Sheriff's Office.

As an active board member for United Way of Washington County East, Sheriff Starry is a pillar in our community. We look forward to the good work he will continue to do in the future and wish him continued success!