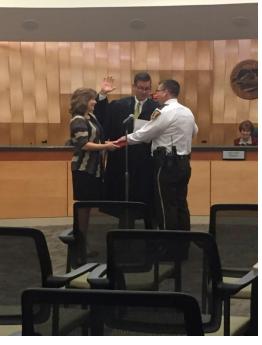

# There's a new Sheriff in town...

A huge congratulations to our very own Dan Starry for being sworn in as Sheriff for the Washington County Sheriff's Office.

As an active board member for United Way of Washington County East, Sheriff Starry is a pillar in our community. We look forward to the good work he will continue to do in the future and wish him continued success!